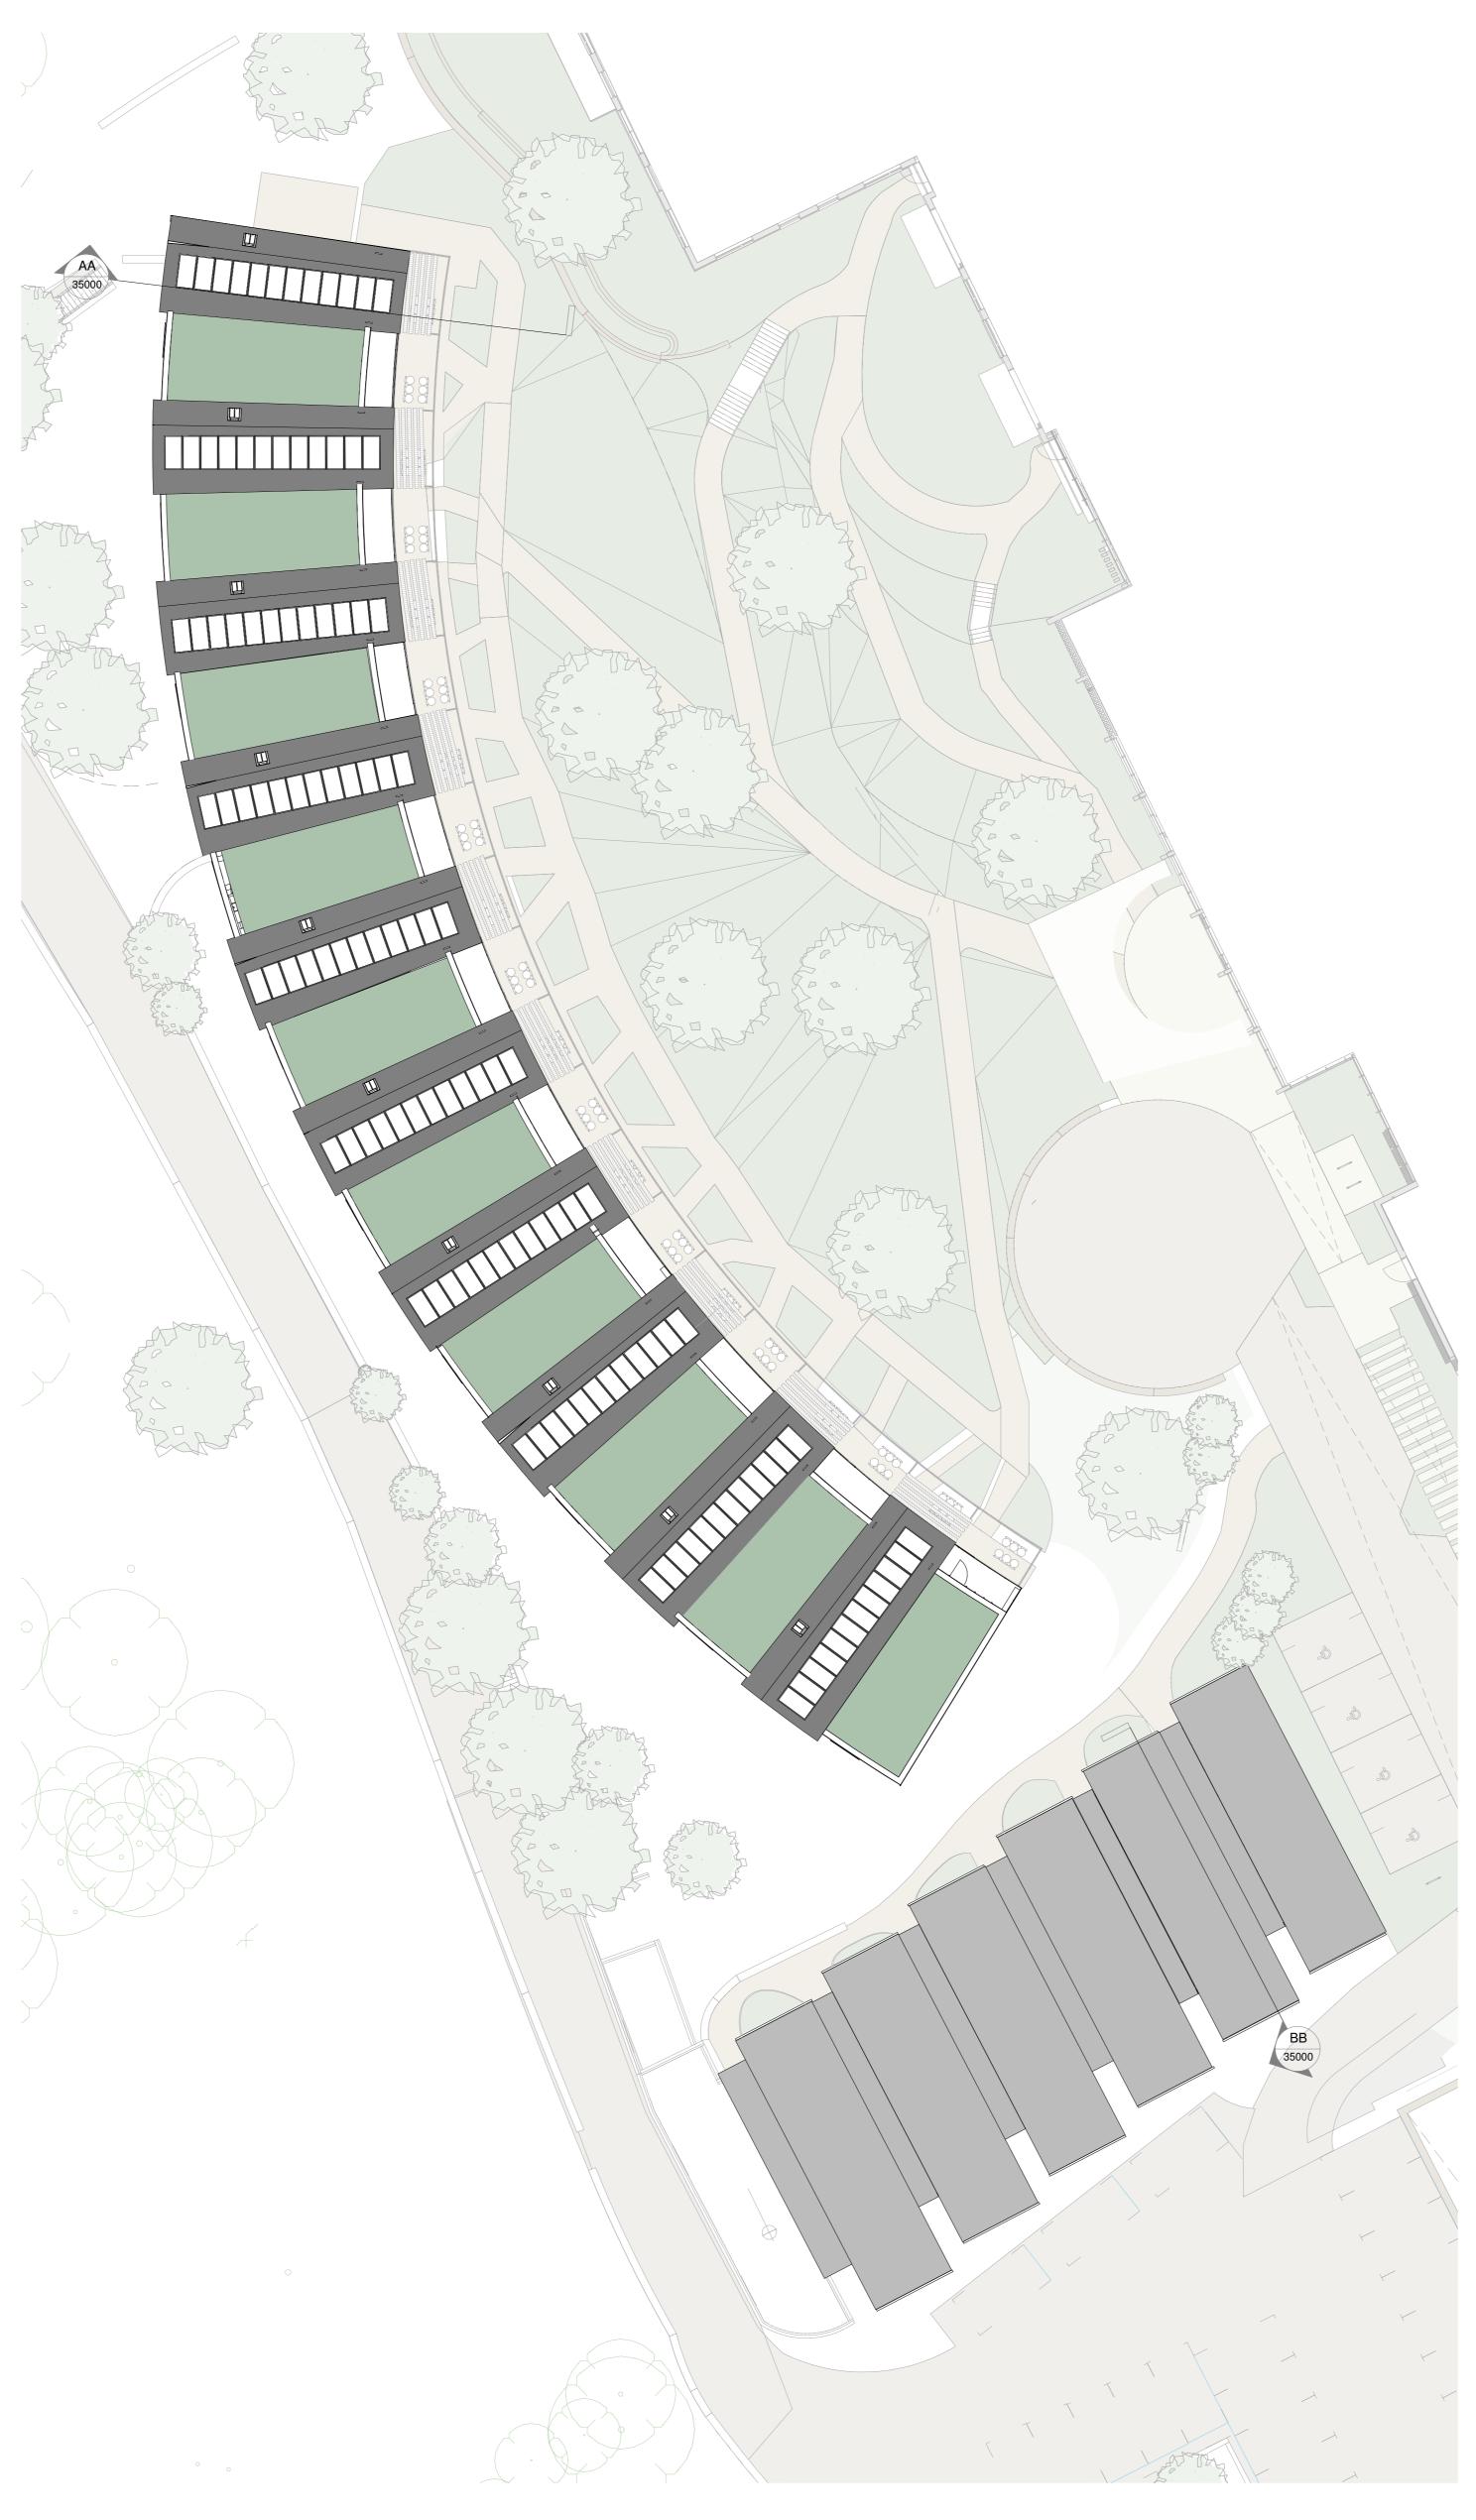

**Roof Proposed** 1 : 200

| AVVV                                                                                                               |                         |             |                       |                                                 |                 |                   |
|--------------------------------------------------------------------------------------------------------------------|-------------------------|-------------|-----------------------|-------------------------------------------------|-----------------|-------------------|
| London106 Weston Street, SE1 3QBPlymouthEast Quay House, PL4 0HXBristolpivot + mark, 48-52 Baldwin Street, BS1 1QB |                         |             |                       | 020 7160 6000<br>01752 261 282<br>0117 923 2535 |                 |                   |
| RIBA Chartered Pra                                                                                                 | RIBA Chartered Practice |             |                       |                                                 | www.aww-uk.com  |                   |
| Client<br>Kingfisher Resorts Studland Ltd                                                                          |                         |             |                       |                                                 |                 |                   |
| AWW Project NumberProject Stage4561STAGE 2                                                                         |                         |             |                       |                                                 |                 |                   |
| Project Title<br>Knoll House Hotel<br>Studland                                                                     |                         |             |                       |                                                 |                 |                   |
| Title<br>Villas - Proposed Roof Plan                                                                               |                         |             |                       |                                                 |                 |                   |
| Scale @ A0 Document Status<br>As PLANNING                                                                          |                         |             |                       |                                                 |                 |                   |
| Project Origin.<br>4561 AWW                                                                                        | Volume<br>T1            | Level<br>RF | <sup>Туре</sup><br>DR | Role<br>A                                       | Number<br>10003 | Rev<br><b>P02</b> |